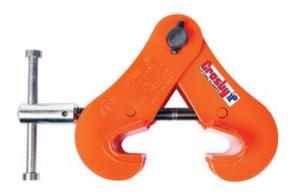

## **Product information**

The IPTKW series beam clamp is suitable for use as a temporary tackle eye for a beam and it is an economy version of the IPTK model.

## Features:

- Available in capacities of 2 thru 5 metric tons.
- Wide variety of jaw openings available: 75 to 350 mm.
- Welded alloy steel body for strength and smaller size. Forged alloy components, where required.
- Individually Proof Tested to 2 times the Working Load Limit with certification.
- User manual with test certificate is included with each clamp.
- Maintenance and repair kits are available.
- All sizes are RFID EQUIPPED.