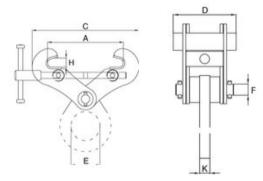

Material: Alloy steel

Marking: According to standard, CE-marked

Standard: EN 13155

| Part code       | WLL<br>ton | Jaw width<br>mm | Model   | Weight<br>kg | Delivery time |
|-----------------|------------|-----------------|---------|--------------|---------------|
| 502100201900220 | 2          | 75-190          | 2-IPTKW | 4            | 10            |

## Blueprint