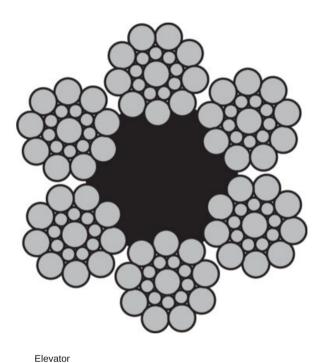

## **Certlift 6x19 FC Elevator**

**Product information** 

**Typical applications:** Steel wire rope for elevators. **Design:** Ordinary right hand lay.

Features: Fibre core as lubrication reservoir, durable, smooth running and robust design Rope construction: 6x19S-FC Marking: According to standard Finish: Galvanized. Standard: EN 12385-5