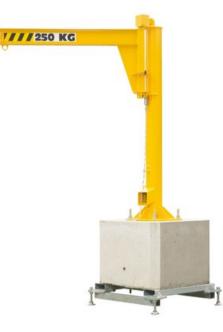

## **Product information**

The headroom is the main asset of the PFI MOB. Appropriate for an indoor or outdoor use, its I beam profile allows to consider installation of a hoist with electric or manual steering. This jib crane is mounted on a movable concrete block provided. Displacement can be done by traveling crane (transport ring) or by forklift.