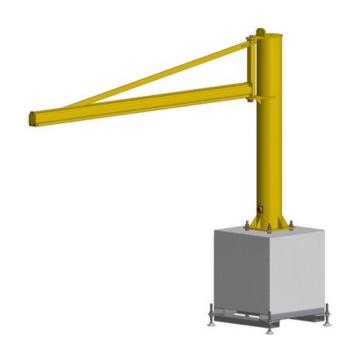

## **Product information**

The jib crane PFTC MOB is strictly reserved for an indoor use and built with a hollow section, PFTC allows 270° rotation. This jib crane cannot be motorized. Intended to be equipped with a manual or electric hoist, this model has a great versatility with his trolley hoist mounted on plastic rollers.

This jib crane is mounted on a movable concrete block provided. Displacement can be done by traveling crane (transport ring) or by forklift.

A full range of accessories is available.