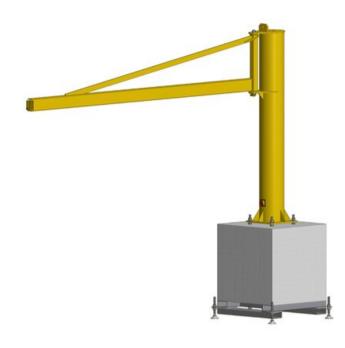

## **Mobile Jib Crane PFT MOB**

## **Product information**

Appropriate for an indoor or outdoor use, the beam of the PMT is built on an I beam profile. Its light weight gives it great flexibility for rotations of 270°. The structure of this jib crane is suitable for the optional installation of a hoist motor direction.

This jib crane is mounted on a movable concrete block provided. Displacement can be done by traveling crane (transport ring) or by forklift.

A full range of accessories is available.