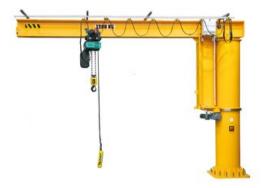

## **Column Mounted Jib Crane PRT**

## **Product information**

Appropriate for an indoor or outdoor use, the beam of the PRT is built on an I beam profile designed for an intensive use. The total rotation is on 360° and can be assisted by an engine (optional). The optional installation of a hoist motor direction is possible.

Floor fixing is effected by chemical anchors or anchor rods with foundation.

This model has a wide range of mechanical and electrical options.