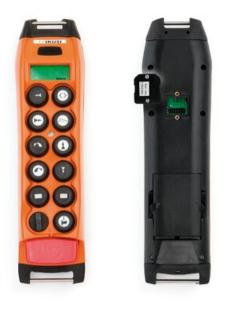

## **Product information**

Wireless remote control with range limiter for multiple configurations.
Design: 10 high-sensitive two-step manouvre pushbuttons, toggle and rotary switches and a stop button. Hand strap/shoulder strap. 2x12
Char LCD display. External removable EEPROM SIM module.
Frequency band: Multiband 400-930 MHz.
Transmitter: Is supplied with BT06K batteries, which have a battery life of 10 hours.
Ingress protection: IP65/NEMA4.
Associated receiver: R13B.
Weight incl. batteries: 0,55kg.