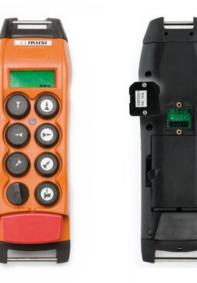

## **Remote Control T70 1**

## **Product information**

Wireless remote control with range limiter for classic lifting applications.
Design: 6 high-sensitive two-step manouvre pushbuttons, toggle and rotary switches and a stop button. Hand strap/shoulder strap. 2x12
Char LCD display. External removable EEPROM SIM module.
Frequency band: Multiband multiband 400-930 MHz.
Transmitter: Is supplied with BT06K batteries, which have a battery life of 10 hours.
Ingress protection: IP65/NEMA4.
Associated receivers: R06 and R13B.
Weight incl. batteries: 0,46 kg.

Temperature range: -20°C up to +70°C.

Part code

I'd like to have more information

6081230109001

Remote Control T70 1

10

**Delivery time**