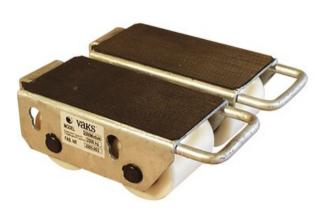

## Vaks type 2500

High quality cargo skates on nylon rollers (fixed). Max. capacity: 2500 kg.

Note: Delivery in carton of 2 pieces.

| Part code    | Code     | Number of axles | Number of wheels | Dimensions<br>mm | Weight<br>kg | Delivery time |
|--------------|----------|-----------------|------------------|------------------|--------------|---------------|
| 900550810701 | 50810701 | 2               | 2                | 210x115x100      | 4.2          | 2             |