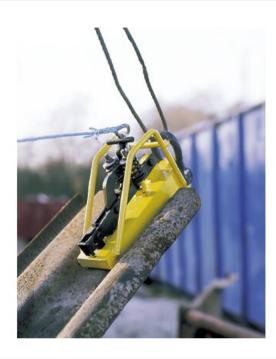

## **Pile Pitching Clamp CP**

## **Product information**

The CP pile pitching clamps are specifically designed for pitching sheet steel piling. These clamps come fitted with a 15 meter length of rope which allows the clamp to be release from the ground. These units also come fitted as standard with a shackle.