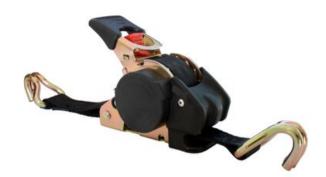

## **Product information**

Rollo mini is a lashing for securing lighter cargo. Rollo mini is easy to use and the functionality is like a retractable seat belt. The lashing is rolled out to desired length and then tightened like an ordinary lashing. After usage the band retracts automatically. The lashing only consists of one part which benefits ease of use and simplicity.

Marking: According to standard

**Standard:** EN 12195-2

| Part code       | LC<br>daN | 2xLC<br>(daN) | Length<br>m | Width<br>mm | Design | Fitting          | Colour | Delivery time |
|-----------------|-----------|---------------|-------------|-------------|--------|------------------|--------|---------------|
| 700200302200020 | 250       | 500           | 3           | 25          | 2-part | Wire hook double | Black  | 10            |