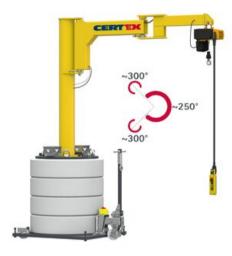

## **Product information**

Mobile column mounted slewing jib crane for indoor use.

The Vetter MOBILUS MOB-BS modular is a mobile slewing jib crane with foldable jib arm. It's capacity is from 63 – 250 kg and it has an outreach up to 4 m. MOBILUS MOB-BS is completely independent thanks to the integrated counterweight neither any fastening to the foundation is required. Column height and jib arm length can be adjusted individually.

## Advantages:

- No fastening needed
- Easy slewing operation with pivot resistance regulator as standard feature
- Slewing range of 250° (300°/300°)
- Suitable for feeding of machines and machining centers or installation of machines
- Can be moved easily and fast