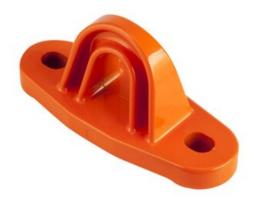

## Product information

Fixed anchor points type AT 150. The anchor point is a connecting device mounted on a permanent structure. Installation on concrete with HST2 M12x115/20 Mounting Kit.

Material: Aluminium Marking: According to standard Finish: Powdercoat Standard: EN 795-A

| Part code   | Code                                                | Min. breaking force<br>kN | Max. number of persons | Colour | Size<br>mm | Hole<br>mm | Weight<br>kg | Delivery time |
|-------------|-----------------------------------------------------|---------------------------|------------------------|--------|------------|------------|--------------|---------------|
| 8415AT150   | AT 150                                              | 12                        | 1                      | Orange | 62x135x2,8 | 13         | 0.31         | 2             |
| 8415AT15000 | 2 AT 150 with HST2 M12x115/20 Concrete Mounting Kit | 12                        | 1                      | Yellow | 135x64x62  | 13         | 0.31         | 10            |