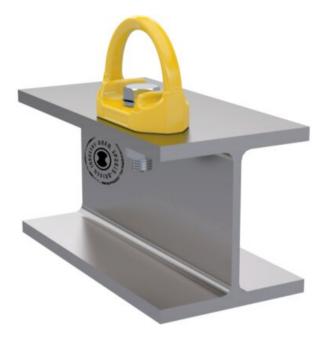

## **Product information**

The single anchor point D-BOLT AP-TYP-47 is made of quenched and tempered steel 1.0503, and has been specially developed for use on steel substructures. The steel substructure must comply with the expected loads of min. 14 kN.

It is fastened with an M16 hexagon bolt, washer and nut (included in delivery). It can be loaded in all directions and can secure up to three persons with their PPEgA against falling.

- Single anchor point, especially for steel surfaces
- Fastening with M16 hexagon bolt, washer and nut (included in delivery), AK 1, approved for 3 persons

Material: Steel

Marking: According to standard

Finish: Yellow painted

Standard: EN 795, CEN/TS/16415

| Part code   | Size                 | Max. number of persons | Max load<br>kg | Weight<br>kg | Delivery time |
|-------------|----------------------|------------------------|----------------|--------------|---------------|
| 8415APTYP47 | 101.3 x 46 x 79.8 mm | 3                      | 500            | 0.93         | 10            |