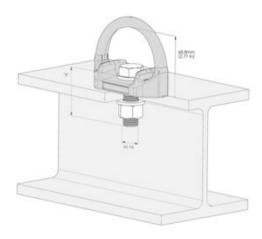

## Blueprint

Material: Steel

Marking: According to standard

Finish: Yellow painted

Standard: EN 795, CEN/TS/16415

| Part code   | Size                 | Max. number of persons | Max load<br>kg | Weight<br>kg | Delivery time |
|-------------|----------------------|------------------------|----------------|--------------|---------------|
| 8415APTYP47 | 101.3 x 46 x 79.8 mm | 3                      | 500            | 0.93         | 10            |