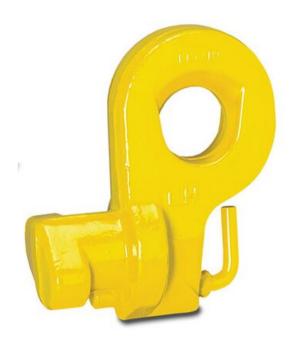

## **Product information**

Container lifting lug set for lifting standard containers. They are to be mounted horizontally to the side of the container at either the top or the bottom fixing holes.

A set contains 4 lifting lugs (2 left-, and 2 right - turned lugs) and are to be used together with a lifting beam.

## Features:

- Provided with spring-loaded bolt which prevent the lug to unhook when the slings are unloaded.
- Lugs marked with max. load and angle of working
- Lugs marked with "R" for right hand lugs and "L" for left hand lugs.

Material: Alloy steel.

Marking: CE-marked

Temperature range: -40°C up to +100°C

Finish: Painted.

Warning: Not for toplift (in the hole facing upwards).

Safety factor: 4:1

Grade: 8

| Part code | Code | WLL<br>ton | A mm | B mm | G<br>mm | L<br>mm | S<br>mm | T<br>mm | U<br>mm | Weight<br>kg | Delivery time |
|-----------|------|------------|------|------|---------|---------|---------|---------|---------|--------------|---------------|
| 4298CLB40 | CLB  | 32         | 152  | 181  | 75      | 73      | 40      | 45      | 37      | 18           | 2             |