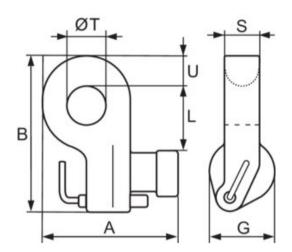

Material: Alloy steel.

Marking: CE-marked

Temperature range: -40°C up to +100°C

Finish: Painted.

Warning: Not for toplift (in the hole facing upwards).

Safety factor: 4:1

Grade: 8

| Part code | Code | WLL<br>ton | A mm | B mm | G<br>mm | L<br>mm | S<br>mm | T<br>mm | U<br>mm | Weight<br>kg | Delivery time |
|-----------|------|------------|------|------|---------|---------|---------|---------|---------|--------------|---------------|
| 4298CLB40 | CLB  | 32         | 152  | 181  | 75      | 73      | 40      | 45      | 37      | 18           | 2             |