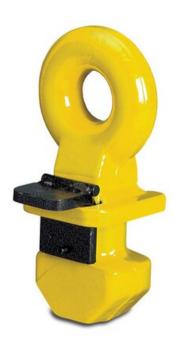

## **Product information**

Container lifting lug set for lifting of standard containers in the corner fittings on top. Only for vertical lifting slings. A set contains 4 lugs and are to be used together with a lifting beam. The lugs suits standard ISO corner boxes.

**Features:** Provided with barrier which locks in the corner fittings after the lug is rotated 90° which prevent the lug to unhook. No part of the lug is outside the containers sides.

Material: Alloy steel.