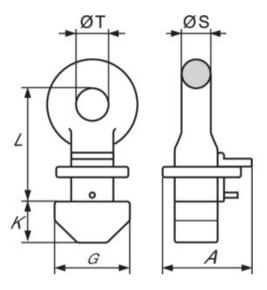

Marking: CE-marked

Temperature range: -40°C up to +100°C

Warning: Do not use with 4-leg slings. Only for straight lifting.

Safety factor: 4:1

Grade: 8

| Part code | Code   | WLL<br>ton | EWL<br>mm | A mm | G<br>mm | K<br>mm | L<br>mm | S<br>mm | T<br>mm | Weight<br>kg | Delivery time |
|-----------|--------|------------|-----------|------|---------|---------|---------|---------|---------|--------------|---------------|
| 4298CLT56 | CLT-56 | 56         | 160       | 123  | 101     | 57      | 160     | 39      | 45      | 32           | 10            |

## Blueprint