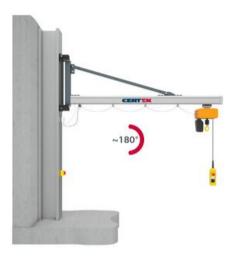

## **Product information**

Wall mounted slewing jib crane with light profile for indoor use.

The Vetter UNILIFT jib crane is a smooth-running crane with aluminium jib arm. You can use it for easy, safe and quick handling of small loads up to 500 kg.

Jib design: Overbraced.