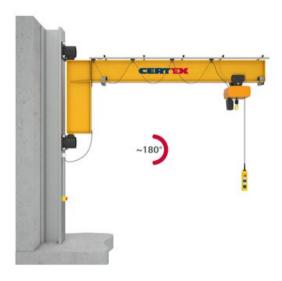

## **Wall Mounted Jib Crane GESELLE GN**

## **Product information**

Wall mounted slewing jib crane for indoor/outdoor use.

The Vetter GESELLE slewing jib crane is perfect for workplaces where the floor must be free from obstacles and it can be used for feeding machines, repair works etc. The compact design makes the crane suitable for small and narrow areas. It has a capacity up to 10.000 kg. **Jib design:** Low-profile.

## Advantages:

- Compact design
- · Large effective lifting height
- Electrical slewing gear for comfortable/smooth slewing
- Outdoor use is possible
- Broad range of fastening options
- Suitable for explosion protection according to ATEX (option)