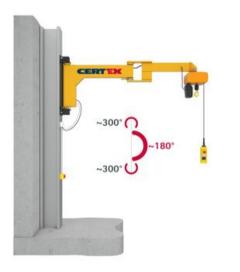

#### Wall mounted slewing jib crane for indoor use.

The Vetter BOY jib handling crane with foldable jib arm is designed for safe and quick handling of small tools, parts etc. up to 250 kg. The articulating jib arm enables you to easily and precisely reach every corner of the workplace – the crane virtually slews around the corner.

#### Advantages:

- Foldable jib arm
- Large effective lifting height
- Compact design
- Easy slewing
- Can be mounted on a machine

Contact our crane department for more information.

Marking: According to standard, CE-marked Standard: EN 13001