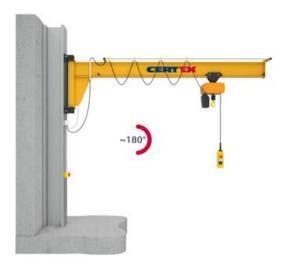

# **Wall Mounted Jib Crane ASSISTENT AW**

## **Product information**

Wall mounted slewing jib crane for indoor/outdoor use.

The Vetter ASSISTENT slewing jib crane is a versatile workplace crane with a capacity of up to 2.000 kg. The compact design means that the crane is perfectly suitable for small and narrow workspaces.

Jib design: Low-profile.