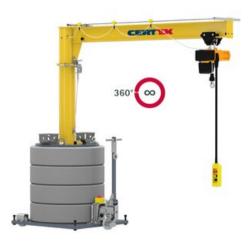

## Mobile Jib Crane MOBILUS MOB-PR

## **Product information**

Mobile column mounted slewing jib crane for indoor use.

The Vetter MOBILUS smooth-running modular jib crane has a capacity ranging from 125 – 1000 kg and an outreach up to 6 m. MOBILUS MOB-PR is completely independent thanks to the integrated counterweight neither any fastening to the foundation is required.

Jib design: Low-profile.

## Advantages:

- No fastening needed
- Modular design (The MOBILUS base can be combined with different crane types)
- Infinite slewing by 360° (or 270° with underbraced or light weight jib arm)
- Small approach dimension
- Can be moved easily and fast