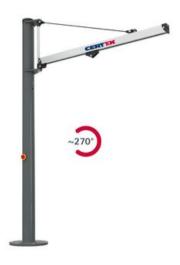

#### **Product information**

Column mounted slewing jib crane with light profile for indoor use. One of the most smooth-running jib cranes on the market.

The Vetter UNILIFT LIGHT jib crane is a smooth-running crane with extremely light weight aluminium jib arm which especially enables easy slewing of the crane. You can use it for easy, safe and quick handling of small loads up to 100 kg.

Jib design: Overbraced.

#### Advantages:

- · Light jib arm
- Ultra-easy slewing
- Smooth running trolley
- Ergonomic handling

Contact our crane department for more information.

Marking: According to standard, CE-marked

Standard: EN 13001