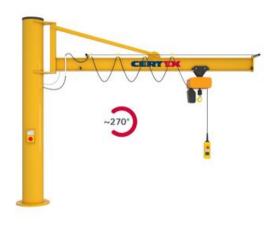

### Product information

Column mounted slewing jib crane for indoor/outdoor use.

The Vetter PRAKTIKUS slewing jib crane is a cost-effective basic crane with a capacity up to 2.000 kg. The overbraced design and lightweight jib arm enable especially easy slewing of the crane.

Jib design: Overbraced.

#### Advantages:

- Cost-effective
- Easy slewing
- Outdoor use possible
- Broad range of fastening options

Contact our crane department for more information.

Marking: According to standard, CE-marked

Standard: EN 13001