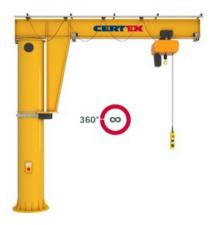

#### **Product information**

Medium heavy column mounted slewing jib crane for indoor/outdoor use.

The Vetter MEISTER slewing jib crane is powerful and sturdy - and the most produced crane of its kind in the world. It has infinite slewing range and you can use it in almost all workplaces. The compact design makes the crane suitable for small and narrow areas. It has a capacity up to 20.000 kg.

Jib design: Low-profile.

#### Advantages:

- Compact design
- Infinite slewing by 360°
- Large effective lifting height
- Electrical slewing gear for comfortable/smooth slewing
- Outdoor use is possible
- · Broad range of fastening options
- Suitable for explosion protection according to ATEX (option)