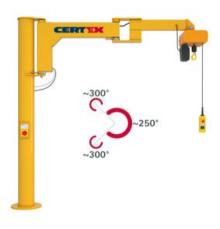

#### Standard ranges:

Capacity: 63 - 250 kg
Outreach: 2000 - 4000 mm
Slewing range: 180° (300°/300°)