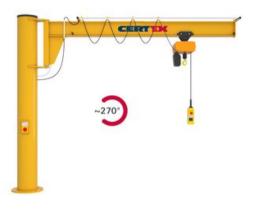

### Product information

Column mounted slewing jib crane for indoor/outdoor use.

The Vetter ASSISTENT slewing jib crane is a versatile workplace crane with a capacity of up to 2.000 kg. The compact design means that the crane is perfectly suitable for small and narrow workspaces.

Jib design: Low-profile.