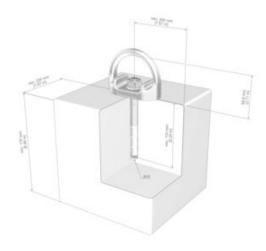

## Blueprint

| Part code   | Size                 | Max. number of persons | Max load<br>kg | Weight<br>kg | Delivery time |
|-------------|----------------------|------------------------|----------------|--------------|---------------|
| 8415APTYP45 | 101.3 x 46 x 79.8 mm | 3                      | 500            | 0.88         | 10            |