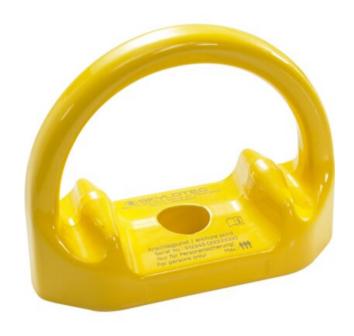

## **Product information**

The single anchor point D-BOLT AP-TYP-45 can be used as a single permanent anchor point or as a component of the CLAW LINE fall-arrest system. It has a European supervisory authority approval (ETA). It is glued or screwed into the existing structure. For M16 bolt. It is made of stainless steel and is therefore corrosion-resistant.

Material: Stainless steel

Marking: According to standard, CE-marked, number of persons, standards, individual serial number, manufacturer, production year, product

ID

Standard: CEN/TS/16415, EN 795

**Note:** The required bolts for installation are not included as standard. **Warning:** Anchor point must always be tested after installation.

| Part code   | Size                 | Max. number of persons | Max load<br>kg | Weight<br>kg | Delivery time |
|-------------|----------------------|------------------------|----------------|--------------|---------------|
| 8415APTYP45 | 101.3 x 46 x 79.8 mm | 3                      | 500            | 0.88         | 10            |