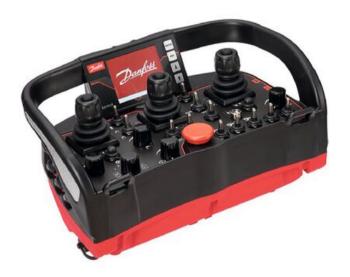

## **Remote Control IK4**

## **Product information**

Ergonomically designed remote control compact console box with non-slip handles, 4 joysticks or 8 paddles, pushbutton, toggle and rotary switches. Includes belt/shoulder strap. External removable EEPROM. Frequency management against interference. With range limiter. The remote control is easy to maintain and has high resistance to impacts.

## Features

- Multiband Radio with Full-Duplex communication
- High customizable
- 3,5-inch color TFT display