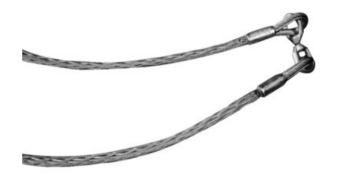

## Product information Image: Sock - Open ends with swivel. Tool for mounting of wire ropes. Design: Both ends open and with double swivel. Features: Thimbles in the wire eyes. Material: Galvanized wire netting. Also available in special editions in larger sizes and stainless material. Finish: Galvanized. Warning: Not approved for lifting!