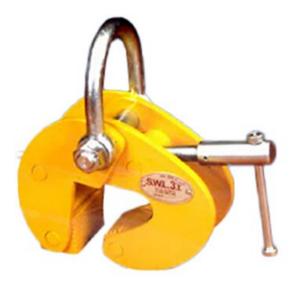

## Lifting Clamp Superclamp BFC

## Product information

Offers the benefit of maximum adjustment to fit standard dimensions of bulb flats steel sections. Developed for a multitude of applications in civil and marine engineering, construction and maintenance. **Proof load:** 2 x WLL.

Finish: Yellow painted. Note: All WLL apply to vertical lifting only.

Safety factor: 5:1.

| Part code       | Code | WLL<br>ton | Jaw width<br>mm | A mm  | J<br>mm | K<br>mm | Weight<br>kg | Delivery time |
|-----------------|------|------------|-----------------|-------|---------|---------|--------------|---------------|
| 502100100831310 | BFC1 | 1          | 23-83           | 23-83 | 89      | 6       | 7            | 10            |
| 502100300831310 | BFC2 | 3          | 23-83           | 23-83 | 95      | 10      | 12           | 10            |