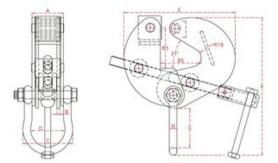

Finish: Yellow painted. Note: All WLL apply to vertical lifting only.

Safety factor: 5:1.

| Part code       | Code | WLL<br>ton | Jaw width<br>mm | A mm  | J<br>mm | K<br>mm | Weight<br>kg | Delivery time |
|-----------------|------|------------|-----------------|-------|---------|---------|--------------|---------------|
| 502100100831310 | BFC1 | 1          | 23-83           | 23-83 | 89      | 6       | 7            | 10            |
| 502100300831310 | BFC2 | 3          | 23-83           | 23-83 | 95      | 10      | 12           | 10            |

## Blueprint