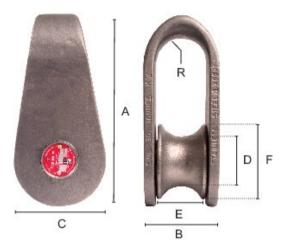

## Product information

Mandal Fairlead Shackle - Stainless steel mooring shackle with sleek shape designed to pass through fairleads. Available in two sizes 90 M and 120 M.

| Part Code | MBL | Tail<br>mm | Shackle<br>m | Proof load<br>ton | A<br>mm | B<br>mm | C<br>mm | D<br>mm | E<br>mm | F<br>mm | R<br>mm | Weight<br>kg | Delivery time |
|-----------|-----|------------|--------------|-------------------|---------|---------|---------|---------|---------|---------|---------|--------------|---------------|
| 8631      | 90  | 56-64      | 90           | 55                | 255     | 97      | 120     | 65      | 67      | 100     | 34      | 7.8          | 10            |
| 8631      | 120 | 68-80      | 120          | 70                | 300     | 121     | 130     | 82      | 90      | 128     | 34      | 13.3         | 10            |