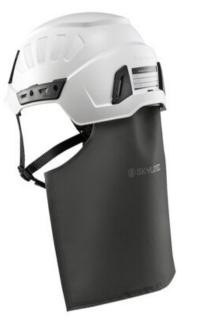

## **Neck Protection Skylotec NECKX**

## **Product information**

NECKX protects against the hazards of direct sunlight, which can often be a problem when working outdoors. The high-tech canvas fabric protects against UV rays and will keep you cool at the same time. NECKX can be attached to all INCEPTOR GRX models using a clip.