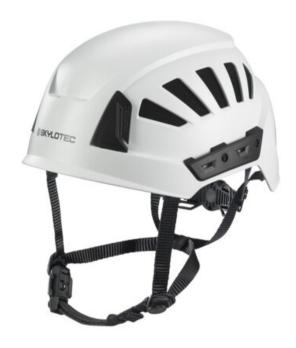

## **Helmet Inceptor Skylotec BE-390**

## **Product information**

Comfortable and safe helmet.

- · Very high level of impact resistency.
- Stepless width adjustment 54 63 cm.
- Maximum ventilation openings, with protective mesh against grit and dust.
- Inner padding washable and interchangeable.
- Attachments for headlamp, hearing and neck protection.
- The chin strap is equipped with a magnetic closure, which is easy to open and close.

Material: Polycarbonat, Acrylnitril-Butadien-Styrol, Expanded Polystyrene

Marking: According to standard, CE-marked Temperature range: -30°C up to 50°C

Standard: EN 397, EN 12492

| Part code    | Colour | Model                 | Size cm | Ventilation openings | Weight<br>kg | Delivery time |
|--------------|--------|-----------------------|---------|----------------------|--------------|---------------|
| 820500010010 | White  | Skylotec Inceptor GRX | 54-63   | Yes                  | 0.47         | 2             |