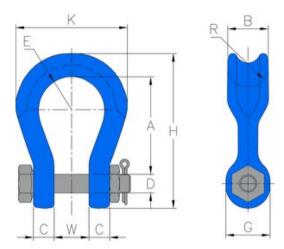

Safety factor: 5:1

Grade: 10

| Part code    | WLL<br>ton | Nominal size mm | A mm | B mm | C mm | D<br>mm | E<br>mm | G<br>mm | H<br>mm | K<br>mm | R<br>mm | W<br>mm | Weight<br>kg | Delivery time |
|--------------|------------|-----------------|------|------|------|---------|---------|---------|---------|---------|---------|---------|--------------|---------------|
| 420100700940 | 7          | 19              | 91   | 41   | 18   | 22      | 32      | 46      | 150     | 104     | 32      | 33      | 1.7          | 10            |
| 420101250940 | 12.5       | 26              | 118  | 54   | 23   | 29      | 41      | 61      | 194     | 140     | 35      | 44      | 3.8          | 2             |
| 420101800940 | 18         | 32              | 148  | 64   | 30   | 36      | 51      | 68      | 238     | 172     | 38      | 54      | 6.7          | 10            |
| 420103000940 | 30         | 38              | 176  | 80   | 35   | 45      | 64      | 89      | 289     | 216     | 45      | 60      | 12.5         | 10            |

## Blueprint