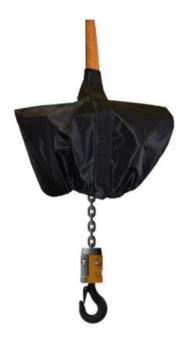

## **Product information**

LIFTKET protection cover protects electric chain hoist and also the chain box with the chain inside perfectly from weather influences such as sun, rain or wind. Thanks to the velcro fastener, assembly and disassembly are super easy. Chain hoists in climbing position and in standard position can be operated with the cover. Available in 2 different sizes.