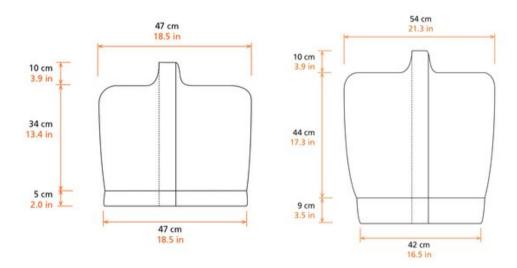

## **Protective Cover Liftket**

## **Product information**

LIFTKET protection cover protects electric chain hoist and also the chain box with the chain inside perfectly from weather influences such as sun, rain or wind. Thanks to the velcro fastener, assembly and disassembly are super easy. Chain hoists in climbing position and in standard position can be operated with the cover. Available in 2 different sizes.

Material: High-quality, heavy-duty material

| Part code        | Size | For hoist       | Delivery time |
|------------------|------|-----------------|---------------|
| 5497770000300012 | L    | MODEL 05 and 07 | 10            |
| 5497770000300014 | S    | MODEL 02 and 03 | 2             |
| 5497770000300016 | XL   | MODEL 09 and 11 | 10            |

## Blueprint