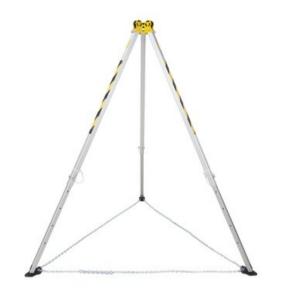

## Safety Tripod TM9-N

## **Product information**

Lightweight aluminum safety tripod for use in manholes, shafts, evacuation, lifting and as a component of fall protection equipment. It provides protection for up to 3 people simultaneously.

Since the winch is installed on the outside of the leg, this tripod provides good workspace inside the tripod. The steel head is equipped with 3 ball-bearing polyamide rollers for guidance of the work rope of evacuation devices, and 3 anchor points for fall protection equipment.

- Anchor points on head: 3
- Leg spacing: 2 m
- Shipping dimensions: 1.75 x 0.25 x 0.25 m

Diameter of the opening below the tripod: 109-150 cm Feet spacing: 0.93-1.28 cm

Material: Aluminium, galvanized powder-coated steel, polyamid and composite Marking: According to standard, According to standard Standard: EN 795B, CEN/TS/16415 Note: Winch and block should be ordered separately. One anchor point can only be used by 1 user at a time.