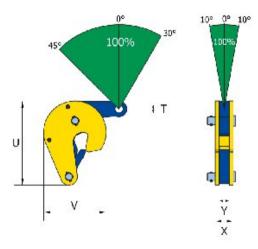

Material: Alloy steel

Marking: According to standard, Type, serial number, WLL, Jaw opening and CE marking.

Temperature range: - 40°C up to +100°C.

Standard: EN 13155

| Part code       | Code | WLL<br>ton | Jaw width<br>mm | U<br>mm | V<br>mm | T<br>mm | X<br>mm | Y<br>mm | Weight<br>kg | Delivery time |
|-----------------|------|------------|-----------------|---------|---------|---------|---------|---------|--------------|---------------|
| 504500050000210 | TVK  | 0.5        | 0-17            | 121     | 96      | 12      | 28      | 15      | 1.3          | 10            |

## Blueprint