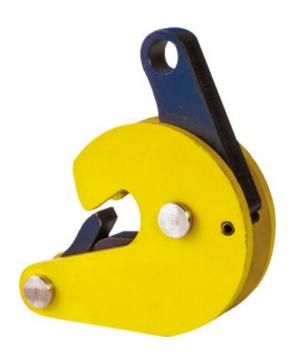

## **Product information**

Heavy duty clamp for safe lifting and transporting of steel (oil) drums. Single clamp application on empty or filled sealed drums. Filled open drums should be lifted by use of two clamps with a two leg chain sling.

## Features:

- With automatic locking mechanism
- Lightweight design for easy handling
- Tough quality heavy duty welded shell body
- Maintenance-friendly, easy to exchange parts which are available upon request
- · Delivered with certificate.