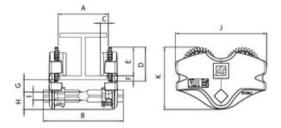

Marking: According to standard Finish: Aluminium Standard: EN 13157

| Part code       | WLL<br>ton | Beam width<br>mm | Model | Minimum radius<br>mm | A min-max | B mm | C mm |     |    |    |    | H<br>mm |    |     | K<br>mm | Weight<br>kg | Delivery time |
|-----------------|------------|------------------|-------|----------------------|-----------|------|------|-----|----|----|----|---------|----|-----|---------|--------------|---------------|
| 502300101800440 | 1          | 80-180           | 2314  | 1,250                | 60-180    | 240  | 24   | 102 | 86 | 16 | 37 | 52,3    | 24 | 273 | 188     | 5.1          | 10            |