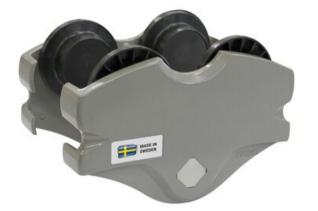

## **Product information**

Trolley in aluminium, with an extremely low net weight. The trolleys are available for loads from 0.5t up to 1t. The trolley is equipped with a "Quick lock system". Load bar with fixed lifting point.