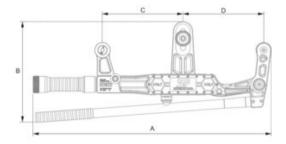

Features: - Unlimited wire rope calibration database via Android or iOS app. Material: Aerospace grade aluminium. Temperature range: -25°C up to +70°C.

| Part code       | Code   | WLL<br>ton | Resolution<br>kg | Wire max./min ø<br>mm | A mm | B mm | C mm | D<br>mm | Weight<br>kg | Delivery time |
|-----------------|--------|------------|------------------|-----------------------|------|------|------|---------|--------------|---------------|
| 1498COLT2789000 | COLT5T | 5          | 10               | 5/25                  | 589  | 254  | 200  | 200     | 3.5          | 10            |

## Blueprint