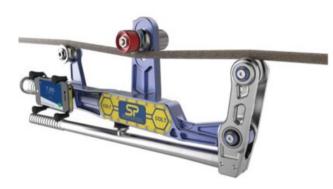

## Product information

Lightweight tension meter for fast and accurate measurement of wire rope tensions up to 5000 kg and up to 1"/25 mm diameter.

Battery type:  $2 \times C$  cell batteries. Accuracy:  $\pm 3\%$  of full scale if wire open Ø and construction known. Communication: Bluetooth 4.1. Protection: IP67.

- Main swivel joints fitted with high quality bearings.
- Lever ratio of 5.3:1 allows effortless, safe, clamping onto pre-tensioned wire ropes.
- Wireless Bluetooth enabling operator to stand at safe distance if needed.
- Quick intuitive adjustable centre sheave makes changing wire rope sizes fast and easy.
- No easily broken external antennae.
- High waterproof resistant design for all weather use.
- Massive battery life of 2400 hours operational time.

Features: - Unlimited wire rope calibration database via Android or iOS app. Material: Aerospace grade aluminium. Temperature range: -25°C up to +70°C.

| Part code       | Code   | WLL<br>ton | Resolution<br>kg | Wire max./min ø<br>mm | A mm | B mm | C mm | D<br>mm | Weight<br>kg | Delivery time |
|-----------------|--------|------------|------------------|-----------------------|------|------|------|---------|--------------|---------------|
| 1498COLT2789000 | COLT5T | 5          | 10               | 5/25                  | 589  | 254  | 200  | 200     | 3.5          | 10            |