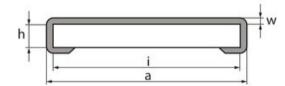

Material: Polyurethane. Temperature range: Approx. -30° up to +70°C, short expose to approx. +90°C.

| Part code        | Size | Inside width<br>mm | Height<br>mm | For 2 layer lifting<br>mm | For roundslings ton | Weight<br>kg/m | Delivery time |
|------------------|------|--------------------|--------------|---------------------------|---------------------|----------------|---------------|
| 8025PU17060125   | 70   | 60                 | 12           | 50                        | -                   | 1.25           | 10            |
| 8025PU18070125   | 80   | 70                 | 12           | 60                        | -                   | 1.3            | 10            |
| 8025PU1110100125 | 110  | 100                | 12           | 90                        | -                   | 1.55           | 10            |
| 8025PU1200190175 | 200  | 190                | 17           | -                         | 8                   | 2.65           | 10            |

Blueprint