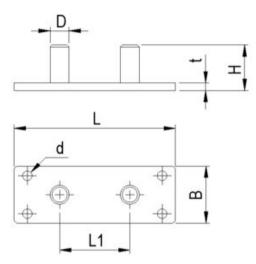

| Part code    | Load grp. t | L<br>mm | B mm | H<br>mm | L1 mm | D<br>mm | d<br>mm | t<br>mm | Delivery time |
|--------------|-------------|---------|------|---------|-------|---------|---------|---------|---------------|
| 650351025001 | 2.5         | 70      | 21   | 24      | 27    | 10      | 5       | 4       | 2             |
| 650351050001 | 5           | 85      | 30   | 24      | 37    | 10      | 5       | 4       | 2             |
| 650351100001 | 10          | 124     | 42   | 44      | 51.5  | 12      | 5       | 4       | 2             |
| 650351260001 | 26          | 178     | 65   | 54      | 69    | 16      | 6       | 8       | 2             |

## Blueprint