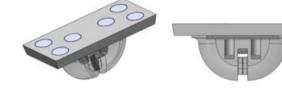

## **Magnetic Plate for STA Former Starcon**

## **Product information**





Material: Steel S235 Finish: Electrogalvanized

Note: The delivery time for the individual products is estimated and if the desired quantity is not in stock, please contacCERTEX Danmark <u>A/S - Starcon</u> for information on the applicable delivery time.

| Part code    | Load grp. t | L<br>mm | W<br>mm | Delivery time |
|--------------|-------------|---------|---------|---------------|
| 650352025001 | 2.5         | 144     | 64      | 10            |
| 650352050001 | 5           | 144     | 64      | 10            |
| 650352100001 | 10          | 210     | 95      | 10            |
| 650352260001 | 26          | 370     | 140     | 10            |

## Blueprint