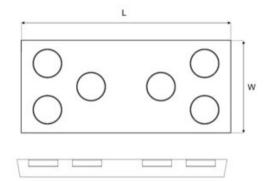

| Part code    | Load grp. t | L<br>mm | W<br>mm | Delivery time |
|--------------|-------------|---------|---------|---------------|
| 650352025001 | 2.5         | 144     | 64      | 10            |
| 650352050001 | 5           | 144     | 64      | 10            |
| 650352100001 | 10          | 210     | 95      | 10            |
| 650352260001 | 26          | 370     | 140     | 10            |

## Blueprint