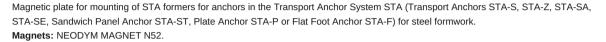

## **Magnetic Plate for STA Former Starcon**

## **Product information**





Material: Steel S235 Finish: Electrogalvanized

Note: The delivery time for the individual products is estimated and if the desired quantity is not in stock, please contacCERTEX Danmark <u>A/S - Starcon</u> for information on the applicable delivery time.

| Part code    | Load grp. t | L<br>mm | W<br>mm | Delivery time |
|--------------|-------------|---------|---------|---------------|
| 650352025001 | 2.5         | 144     | 64      | 10            |
| 650352050001 | 5           | 144     | 64      | 10            |
| 650352100001 | 10          | 210     | 95      | 10            |
| 650352260001 | 26          | 370     | 140     | 10            |

## Blueprint