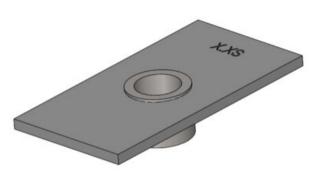

## **Threaded Plate**

Product information

Threaded plate for Starcon former.

## Material: S235.

Note: The delivery time for the individual products is estimated and if the desired quantity is not in stock, please contacCERTEX Danmark <u>A/S - Starcon</u> for information on the applicable delivery time.