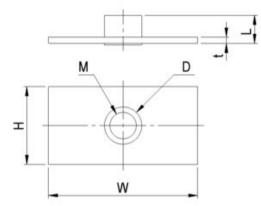

| Part code    | Thread<br>mm | Load grp. t | D<br>mm | H<br>mm | L<br>mm | W<br>mm | t<br>mm | Delivery time |
|--------------|--------------|-------------|---------|---------|---------|---------|---------|---------------|
| 650320013001 | M8           | 1.3         | 9,8     | 16      | 8,5     | 28      | 2       | 2             |
| 650320025001 | M10          | 2.5         | 12      | 20      | 9       | 38      | 2       | 2             |
| 650320050001 | M10          | 5           | 12      | 25      | 9       | 48      | 2       | 2             |
| 650320100001 | M12          | 10          | 14,3    | 30      | 14,5    | 58      | 2       | 2             |
| 650320200001 | M12          | 20          | 14,3    | 40      | 14,5    | 78      | 2       | 2             |

## Blueprint