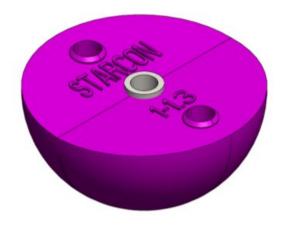

## **Product information**

Starcon formers with inside thread are half-round to create a countersinking in the concrete of the Starcon head. The form makes it easy and safe for the Starcon lifting eye to grip onto the head of the Starcon anchor and make a safe lift.

Material: PVC compound
Marking: Load group, STARCON

Finish: Colour-coded

Note: The delivery time for the individual products is estimated and if the desired quantity is not in stock, please contac<u>CERTEX Danmark</u>
<u>A/S – Starcon</u> for information on the applicable delivery time.