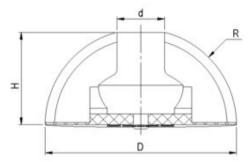

| Part code    | Load grp. t | Colour | D<br>mm | H<br>mm | Delivery time |
|--------------|-------------|--------|---------|---------|---------------|
| 650312013001 | 1.0-1.3     | Violet | 60      | 30      | 10            |
| 650312025001 | 1.5-2.5     | Green  | 74      | 36      | 10            |
| 650312050001 | 3.0-5.0     | Red    | 94      | 46      | 2             |
| 650312075001 | 6.0-7.5     | Orange | 118     | 58      | 10            |
| 650312100001 | 8.0-10.0    | Orange | 118     | 58      | 2             |
| 650312150001 | 12.0-15.0   | Blue   | 160     | 78      | 10            |
| 650312200001 | 16.0-20.0   | Blue   | 160     | 78      | 10            |