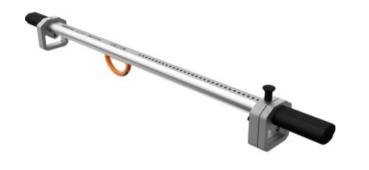

## Product information

JAMBTAC Mobile Door Truss. Mobile anchoring point for all door widths from 600 to 1,100 mm. The adjustable mobile door truss made of aluminium is very light and can be easily adapted to different door widths. Rounded profile edges and plastic caps at the ends reduce the wear of material, the risk of injuries for the user and prevent the door posts from being scratched. JAMBTAC can be used simultaneously by up to two persons.

Material: Aluminium. Marking: According to standard, CE-marked Standard: EN 795-B, CEN/TS/16415

| Part code  | Size    | Max. number of persons | Weight<br>kg | Delivery time |
|------------|---------|------------------------|--------------|---------------|
| 8415AP0701 | 1400 mm | 2                      | 7.7          | 10            |