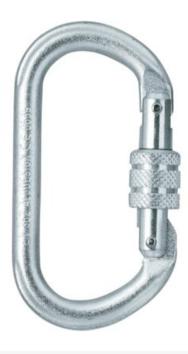

## **Carabiner Ovalsteel SC Skylotec**

## **Product information**

Oval steel carabiner (screw), H-037.

This carabiner is ideal for use as a lower-off, for extreme wear and when aluminium is not good enough.

Material: Steel.

Marking: According to standard, CE-marked, Supplier symbol, art no, standards, max. load.

Standard: EN 362-B

| Part code    | Breaking load, minor axis<br>kN | Breaking load horizontal/open<br>kN | Max Opening<br>mm | Delivery time |
|--------------|---------------------------------|-------------------------------------|-------------------|---------------|
| 823502500280 | 9                               | 8                                   | 17                | 2             |