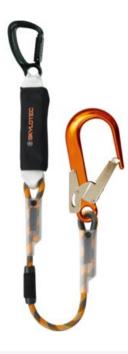

## Lanyard BFD SK12 (I) Skylotec

## **Product information**

Energy absorbing anchor line with a single large hook. Can be hand washed up to 40°C.

Material: Polyamide, Aluminium

Marking: According to standard, CE-marked, Production symbol, product id, art no, serial no, production year, standards, max. load.

Temperature range: -35°C up to +45°C.

Standard: EN 354, EN 355

| Part code    | Diameter<br>mm | Max. number of persons | Length<br>m | Rated load<br>kg | Weight<br>kg | Delivery time |
|--------------|----------------|------------------------|-------------|------------------|--------------|---------------|
| 821100200770 | 12             | 1                      | 2           | 100              | 1.07         | 2             |